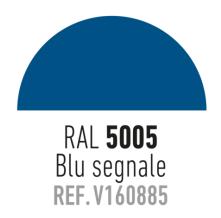

## WALEX SPRAY TECH RAL 5005 SIGNAL BLUE

V160885

This product is distributed exclusively for the Italian territory by Valex.

## **DESCRIPTION**

- RAL 5005
- Color: signal blue
- Glossy and multipurpose enamel suitable for outdoor and indoor use
- Can be applied on wood, metal, glass ceramic, plaster, plywood, doors, chairs, furniture, moldings, radiators, and thousands of other objects
- Excellent coverage with just one coat
- Dries to the touch in about 15 minutes and completely in 45 minutes
- Can be removed with synthetic thinner or acetone
- · Professional result
- Content 400ml.