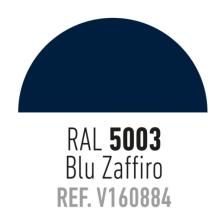

## WILEX SPRAY TECH RAL 5003 SAPPHIRE BLUE

V160884

This product is distributed exclusively for the Italian territory by Valex.

## **DESCRIPTION**

- RAL 5003
- Color: sapphire blue
- Bright and multi-purpose enamel suitable for outdoor and indoor use
- Can be applied on wood, metal, glass ceramic, plaster, plywood, doors, chairs, furniture, moldings, radiators, and thousands of other objects
- Excellent coverage with just one coat
- Dries to the touch in about 15 minutes and completely in 45 minutes
- Can be removed with synthetic thinner or acetone
- · Professional result
- Content 400ml.