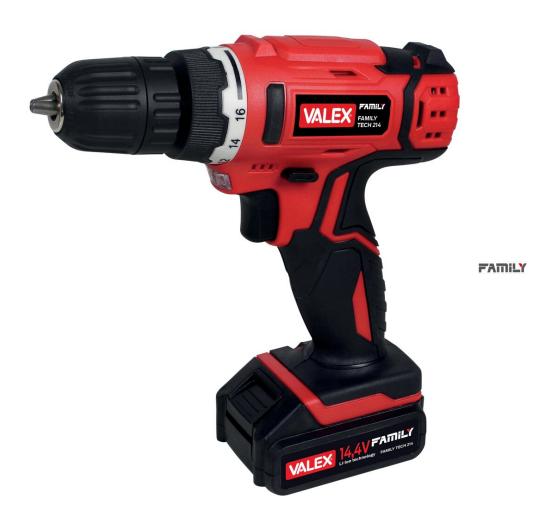

# CORDLESS DRILL FAMILY-TECH 214

1429444

- Powered by a 14.4 V, 0.8 Ah lithium battery. Supplied in a case with two batteries and a charger.
- No-load speed 0-650 rpm, 16+1 clutch positions. Keyless chuck with 10 mm attachment and steel gear transmission. Reversible.
- Soft grip and practical LED to illuminate the work area.

## **DESCRIPTION**

The Valex FAMILY-TECH 214 drill driver is powered by a 14.4 V, 0.8 Ah lithium battery. It operates with a no-load speed of 0-650 rpm. The Family-Tech 214 is equipped with a 10 mm keyless chuck, steel gear transmission, and 16+1 clutch positions. The soft grip ensures an excellent hold; it is also equipped with a practical LED to illuminate the work area. Supplied in a practical case with two batteries; charging time: 3-5 hours. Ease of use and reliability distinguish the products of the FAMILY line, designed to meet the needs of DIY enthusiasts and the whole family.